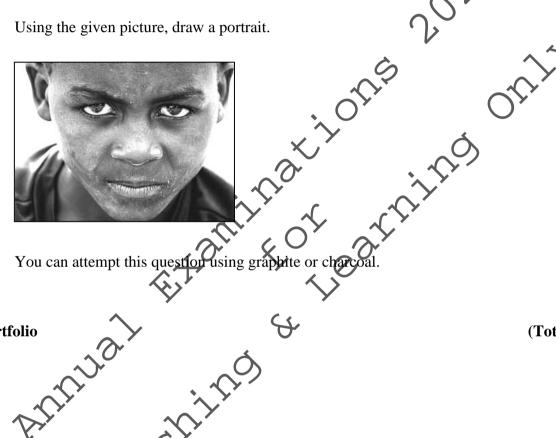

### **EITHER**

Draw your own bedroom using one-point perspective. a.

This question can be attempted in any medium of your choice. It can also be attempted in mixed medium.

OR

Using the given picture, draw a portrait. b.