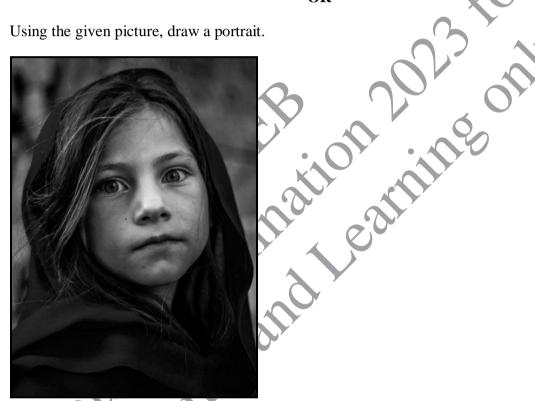

OR

Using the given picture, draw a portrait. b.

You can attempt this question using graphite or charcoal.

Portfolio

(Total 15 Marks)